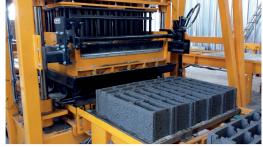

## **BLOCRETE**

## PRODUCTION LINE FOR CONCRETE BLOCKS

Production line for concrete blocks, foundation stones, palisade blocks, curbstones, paving stones and shallow channels, designed to meet the needs of the manufacture

Blocrete can be supplied in manual, semi-automatic or fully-automatic version. An extensive range customization is available to expand performance and configuration:

- Robotic palletizing system
- Robotized storage
- Integrated batching and mixing plantColor pigment dosing system
- Splitting, washing, blasting, rumbling, grinding, polishing and curling systems