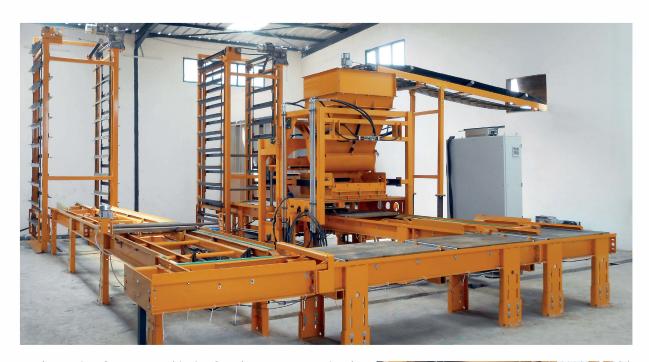

## **BLOCRETE**

## PRODUCTION LINE FOR CONCRETE BLOCKS

Production line for concrete blocks, foundation stones, palisade blocks, curbstones, paving stones and shallow channels, designed to meet the needs of the manufacture

Blocrete can be supplied in manual, semi-automatic or fully-automatic version. An extensive range customization is available to expand performance and configuration:

- Robotic palletizing system
- Robotized storage
- Integrated batching and mixing plantColor pigment dosing system
- Splitting, washing, blasting, rumbling, grinding, polishing and curling systems