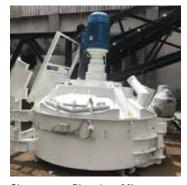

## **Features**

Simem own Planetary Mixers from 0.5m3 to 3m3 batch size.

Mixer gate operation with hydraulic power pack

Cantilever design for easy vehicle movement

Low aggregate loading height

No foundation, No anchors, only PCC required