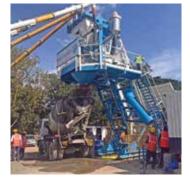

## **Technical Data**

| Model Jumper                            |         | MM750          | MM1000                                   | MM1500   |  |
|-----------------------------------------|---------|----------------|------------------------------------------|----------|--|
| Hourly Rated Capacity                   | (m3/h)  | 30             | 40                                       | 60       |  |
| Capacity Per Batch (Compacted Concrete) | (m3)    | 0.5            | 0.65                                     | 1        |  |
| Aggregate Bins                          | (n.)    | 4              | 4                                        | 4        |  |
| Aggregate Storage capacity              | (m3)    | 22             | 40                                       | 40       |  |
| Aggregate loading height                | (m)     | 3450           | 4075                                     | 4075     |  |
| Aggregate Loading width                 | (m)     | 2818           | 2968                                     | 2968     |  |
| Simem Planetory Mixer                   | (model) | SUN 750        | SUN 1000                                 | SUN 1500 |  |
| Concrete Discharge Height               | (m)     | 4.2            | 4.2                                      | 4.2      |  |
| Cement Silos                            | (n)     | up to 4        | up to 4                                  | up to 6  |  |
| Connected Load                          | (KW)    | 52             | 55                                       | 77       |  |
| Required DG set                         | (KVA)   | 80             | 80                                       | 125      |  |
| Control System                          |         | Advanced SCADA | Advanced SCADA Based / PC Control system |          |  |