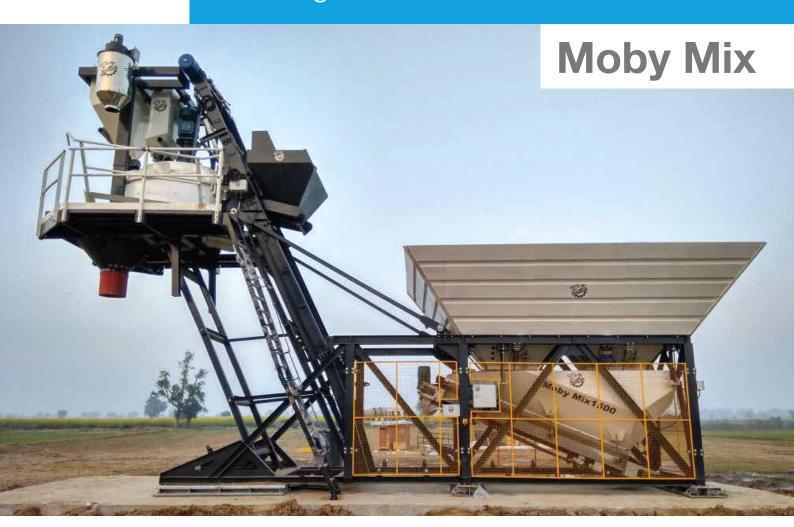

## **Technical Data**

| Model Jumper                            |         | MM750          | MM1000                                   | MM1500   |  |
|-----------------------------------------|---------|----------------|------------------------------------------|----------|--|
| Hourly Rated Capacity                   | (m3/h)  | 30             | 40                                       | 60       |  |
| Capacity Per Batch (Compacted Concrete) | (m3)    | 0.5            | 0.65                                     | 1        |  |
| Aggregate Bins                          | (n.)    | 4              | 4                                        | 4        |  |
| Aggregate Storage capacity              | (m3)    | 22             | 40                                       | 40       |  |
| Aggregate loading height                | (m)     | 3450           | 4075                                     | 4075     |  |
| Aggregate Loading width                 | (m)     | 2818           | 2968                                     | 2968     |  |
| Simem Planetory Mixer                   | (model) | SUN 750        | SUN 1000                                 | SUN 1500 |  |
| Concrete Discharge Height               | (m)     | 4.2            | 4.2                                      | 4.2      |  |
| Cement Silos                            | (n)     | up to 4        | up to 4                                  | up to 6  |  |
| Connected Load                          | (KW)    | 52             | 55                                       | 77       |  |
| Required DG set                         | (KVA)   | 80             | 80                                       | 125      |  |
| Control System                          |         | Advanced SCADA | Advanced SCADA Based / PC Control system |          |  |