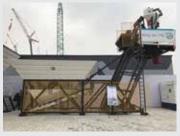

## **Features**

Simem own Planetary Mixers from 0.5m3 to 3m3 batch size.

Mixer gate operation with hydraulic power pack

Cantilever design for easy vehicle movement

Low aggregate loading height

No foundation, No anchors, only PCC required

Safety mesh standard scope of supply

Heavy duty corrogated bins for longer life

Aggregate weighing on belt and transfer to mixer by skip bucket