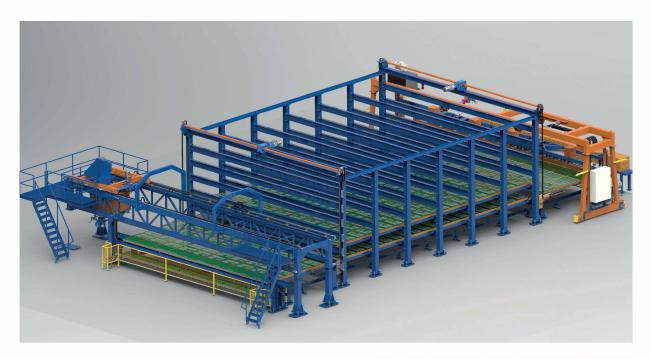

## **STONECRETE**

## INNOVATIVE PRODUCTION LINE FOR DECORATIVE STONES

Standard and customized solutions can be offered and adapted to a wide range of products.

A full range of different wet-cast products can be produced such as slabs, walls, masonry, steps, edges or veneers of different shapes and sizes on a single line.

Stonecrete can be integrated into existing production lines and works with different types of molds like for instance polyurethane, silicon, ABS and steel. The modular system of the entire Stonecrete line allows various combinations and production capacity, depending on the type and quantity of concrete dosing devices and vibration stations.